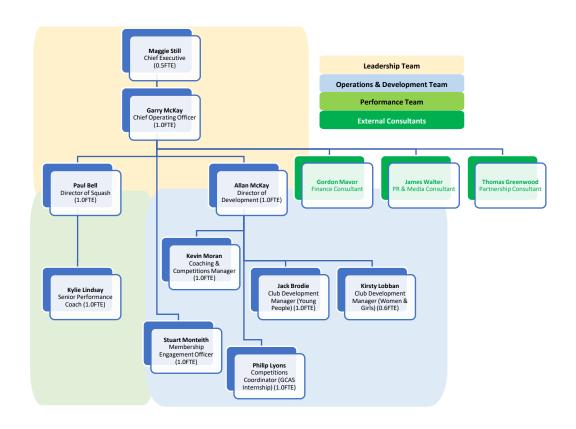

## **Scottish Squash Executive Team - Organisational Chart**

**TOGETHER FOR SQUASH IN SCOTLAND** 

## Scottish Squash Executive Team – Roles & Responsibilities

|                                            | Operations Team                    |                                                  |                                     |                                        |
|--------------------------------------------|------------------------------------|--------------------------------------------------|-------------------------------------|----------------------------------------|
| Chief Executive (0.5FTE)                   | Chief Operating Officer (1.0FTE)   | Director of Squash (1.0FTE)                      | Director of Development (1.0FTE)    | Membership Engagement Officer (1.0FTE) |
| Maggie Still                               | Garry McKay                        | <u>Paul Bell</u>                                 | Allan McKay                         | Stuart Monteith                        |
| Executive Team                             | Operations Team Line<br>Management | Performance Team Line<br>Management              | Development Team Line<br>Management | Membership Services                    |
| Governance, Board & Stakeholder Management | Planning & Reporting (Governance)  | Planning & Reporting (Players)                   | Planning & Reporting (Clubs)        | SportyHQ Membership<br>Modules         |
| Strategy                                   | Governance                         | Partnership Management (sportscotland, SiS, CGS) | Participation & Membership          | Member Communications                  |
| Sponsorship                                | Compliance                         | Performance Pathway,<br>Programme & Athletes     | Diversity & Inclusion               | Pathway Services                       |
| sportscotland Liaison                      | Risk Management                    | Representative Teams                             | Facilities Strategy                 | ICT                                    |
| Public Relations                           | Finance & HR                       |                                                  | Volunteer Management                |                                        |
|                                            | Partnerships                       |                                                  | Major Events                        |                                        |
|                                            | Marketing & Communication          |                                                  |                                     |                                        |
|                                            | Child Protection                   |                                                  |                                     |                                        |

## **Scottish Squash Executive Team – Roles & Responsibilities**

| Development Team             |                                     |                                               |                                                  |                                                   |  |
|------------------------------|-------------------------------------|-----------------------------------------------|--------------------------------------------------|---------------------------------------------------|--|
| Director of Development      | Coaching & Competitions             | Club Development Manager                      | Club Development Manager                         | Competitions Coordinator                          |  |
| (1.0FTE)                     | Manager (1.0FTE)                    | (Young People) (1.0FTE)                       | (Women & Girls) (0.6FTE)                         | (GCAS Internship) (1.0FTE)                        |  |
| Allan McKay                  | Kevin Moran                         | <u>Jack Brodie</u>                            | Kirsty Lobban                                    | Philip Lyons                                      |  |
| Planning & Reporting (Clubs) | Planning & Reporting<br>(Coaching)  | Club Development                              | Club Development                                 | Major Events Support                              |  |
| Participation & Membership   | Coach Education                     | Development Pathway, Programmes & Initiatives | Development Pathway,<br>Programmes & Initiatives | Competition Pathway Support                       |  |
| Diversity & Inclusion        | Tutor Development                   | Workforce Development                         | Workforce Development                            | Platinum Events Partnership<br>Management Support |  |
| Facilities Strategy          | Coach Development                   | Diversity & Inclusion                         | Diversity & Inclusion                            |                                                   |  |
| Volunteer Management         | Referee Development                 | school <b>squash</b>                          | G/RLS DO SQUASH                                  |                                                   |  |
| Major Events                 |                                     | Going for Gold                                | H//T SQUASH                                      |                                                   |  |
|                              | Planning & Reporting (Competitions) |                                               |                                                  |                                                   |  |
|                              | Competition Pathway                 |                                               |                                                  |                                                   |  |
|                              | Platinum Events Partnership         |                                               |                                                  |                                                   |  |
|                              | Management                          |                                               |                                                  |                                                   |  |

| Performance Team                                 |                                                  |  |  |  |
|--------------------------------------------------|--------------------------------------------------|--|--|--|
| Director of Squash (1.0FTE)                      | Senior Performance Coach (1.0FTE)                |  |  |  |
| <u>Paul Bell</u>                                 | Kylie Lindsay                                    |  |  |  |
| Performance Team Line Management                 | National Coaching Plan                           |  |  |  |
| Planning & Reporting (Players)                   | Performance Programme Delivery                   |  |  |  |
| Partnership Management (sportscotland, SiS, CGS) | Group & Individual Athlete Coaching              |  |  |  |
| Performance Pathway, Programme & Athletes        | Junior Representative Teams                      |  |  |  |
| Representative Teams                             | Junior Performance Pathway, Programme & Athletes |  |  |  |