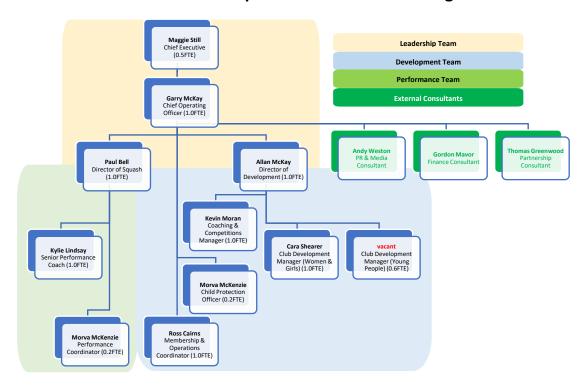

## **Scottish Squash Executive Team - Organisational Chart**

TOGETHER FOR SQUASH IN SCOTLAND

## Scottish Squash Executive Team – Roles & Responsibilities

|                                            | Leadersh                           |                                                  |                                     |                                      |                                              |  |
|--------------------------------------------|------------------------------------|--------------------------------------------------|-------------------------------------|--------------------------------------|----------------------------------------------|--|
|                                            | Operations Team                    |                                                  |                                     |                                      |                                              |  |
| Chief Executive (0.5FTE)                   | Chief Operating Officer            | Director of Squash<br>(1.0FTE)                   | Director of Development (1.0FTE)    | Child Protection<br>Officer (0.2FTE) | Membership & Operations Coordinator (1.0FTE) |  |
| Maggie Still                               | Garry McKay                        | <u>Paul Bell</u>                                 | <u>Allan McKay</u>                  | Morva McKenzie                       | Ross Cairns                                  |  |
| Executive Team                             | Operations Team Line<br>Management | Performance Team Line<br>Management              | Development Team Line<br>Management | Compliance                           | Membership Services                          |  |
| Governance, Board & Stakeholder Management | Planning & Reporting (Governance)  | Planning & Reporting<br>(Players)                | Planning & Reporting (Clubs)        | Policies & Procedures                | SportyHQ Membership<br>Modules               |  |
| Strategy                                   | Governance                         | Partnership Management (sportscotland, SiS, CGS) | Participation &<br>Membership       | Training & Support                   | Member Communications                        |  |
| Sponsorship                                | Compliance                         | Performance Pathway,<br>Programme & Athletes     | Diversity & Inclusion               | Best Practice                        | Policies & Procedures                        |  |
| sportscotland Liaison                      | Risk Management                    | Representative Teams                             | Facilities Strategy                 |                                      | ICT                                          |  |
| Public Relations                           | Finance & HR                       |                                                  | Volunteer Management                |                                      |                                              |  |
|                                            | Membership                         |                                                  | Major Events                        |                                      |                                              |  |
|                                            | Partnerships                       |                                                  |                                     |                                      |                                              |  |
|                                            | Marketing &                        |                                                  |                                     |                                      |                                              |  |
|                                            | Communication                      |                                                  |                                     |                                      |                                              |  |

## **Scottish Squash Executive Team – Roles & Responsibilities**

| Development Team                 |                                          |                                                      |                                                  |  |  |  |  |
|----------------------------------|------------------------------------------|------------------------------------------------------|--------------------------------------------------|--|--|--|--|
| Director of Development (1.0FTE) | Coaching & Competitions Manager (1.0FTE) | Club Development Manager<br>(Women & Girls) (1.0FTE) | Club Development Manager (Young People) (0.6FTE) |  |  |  |  |
| <u>Allan McKay</u>               | Kevin Moran                              | <u>Cara Shearer</u>                                  | <u>vacant</u>                                    |  |  |  |  |
| Planning & Reporting (Clubs)     | Planning & Reporting (Coaching)          | Club Development                                     | Club Development                                 |  |  |  |  |
| Participation & Membership       | Coach Education                          | Development Pathway, Programmes & Initiatives        | Development Pathway, Programmes & Initiatives    |  |  |  |  |
| Diversity & Inclusion            | Tutor Development                        | Workforce Development                                | Workforce Development                            |  |  |  |  |
| Facilities Strategy              | Coach Development                        | Diversity & Inclusion                                | Diversity & Inclusion                            |  |  |  |  |
| Volunteer Management             | Referee Development                      | G/RLS DO SQUASH                                      | school <b>squash</b>                             |  |  |  |  |
| Major Events                     |                                          | H//T SQUASH                                          | Going for Gold                                   |  |  |  |  |
|                                  | Planning & Reporting (Competitions)      |                                                      |                                                  |  |  |  |  |
|                                  | Competition Pathway                      |                                                      |                                                  |  |  |  |  |
|                                  | Platinum Events Partnership              |                                                      |                                                  |  |  |  |  |
|                                  | Management                               |                                                      |                                                  |  |  |  |  |

| Performance Team                                 |                                                  |                                  |  |  |  |  |
|--------------------------------------------------|--------------------------------------------------|----------------------------------|--|--|--|--|
| Director of Squash (1.0FTE)                      | Senior Performance Coach (1.0FTE)                | Performance Coordinator (0.2FTE) |  |  |  |  |
| <u>Paul Bell</u>                                 | <u>Kylie Lindsay</u>                             | Morva McKenzie                   |  |  |  |  |
| Performance Team Line Management                 | National Coaching Plan                           | Performance Team Admin           |  |  |  |  |
| Planning & Reporting (Players)                   | Performance Programme Delivery                   | Performance Team Communications  |  |  |  |  |
| Partnership Management (sportscotland, SiS, CGS) | Group & Individual Athlete Coaching              | Performance Advisory Group       |  |  |  |  |
| Performance Pathway, Programme & Athletes        | Junior Representative Teams                      | Player Contracts                 |  |  |  |  |
| Representative Teams                             | Junior Performance Pathway, Programme & Athletes |                                  |  |  |  |  |